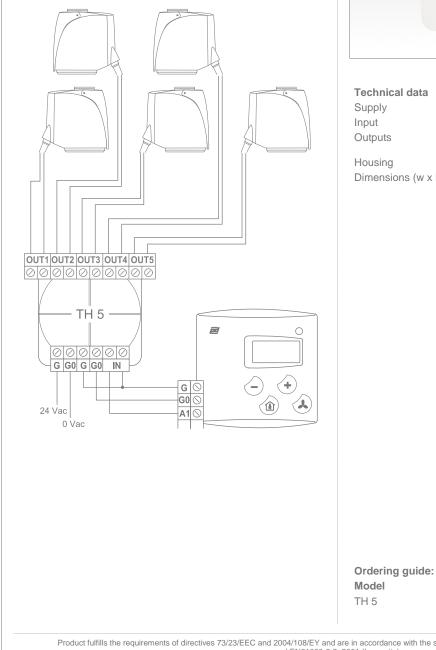

## **THERMAL ACTUATOR DRIVER TH 5**

TH 5 is a surface mounted driver that can drive several parallel connected thermal actuators.

The driver input signal can be any 5...30 V signal (time proportional) that is intended for thermal actuator control. The input signal polarity is insignificant because the input connection is galvanically isolated.

One individual output can be loaded with 1 A, but the total load of all outputs must not exceed 3 A.

## Wiring:

Dimensions (w x h x d)

24 Vac 5...30 Vac/dc, < 10 mA 24 Vac, 1 A, total load must be under 3 A IP 66 76 x 76 x 52 mm

1183090

Product number Description driver for thermal actuators, 5 outputs

Product fulfills the requirements of directives 73/23/EEC and 2004/108/EY and are in accordance with the standards EN60947, EN61000-6-3: 2001 (Emission) and EN61000-6-2: 2001 (Immunity).